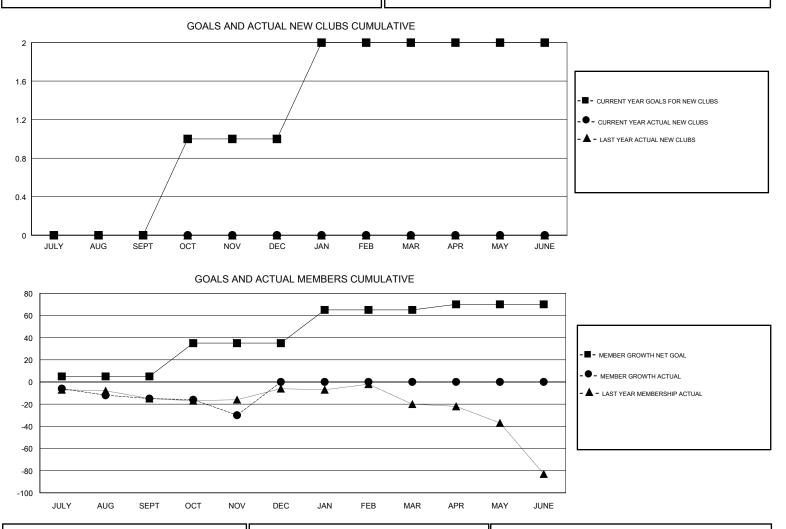

## HOWARD HUDSON LOCATION OREGON GMT CA GMT: Clubs Members RESULTS FOR 2018-2019 RESULTS FOR 2018-2019 NEW CLUBS NEW CLUB GOAL DROPPED CLUBS MEMBER GROWTH NET MEMBER GROWTH DROPPED QUARTER QUARTER GOAL ACTUAL MEMBERS ACTUAL (including transfers) 0 0 2 5 12 24 JULY/AUG/SEPT JULY/AUG/SEPT 1 0 0 30 11 24 OCT/NOV/DEC OCT/NOV/DEC 0 1 0 30 0 0 JAN/FEB/MAR JAN/FEB/MAR 0 0 0 5 0 0 APR/MAY/JUNE APR/MAY/JUNE